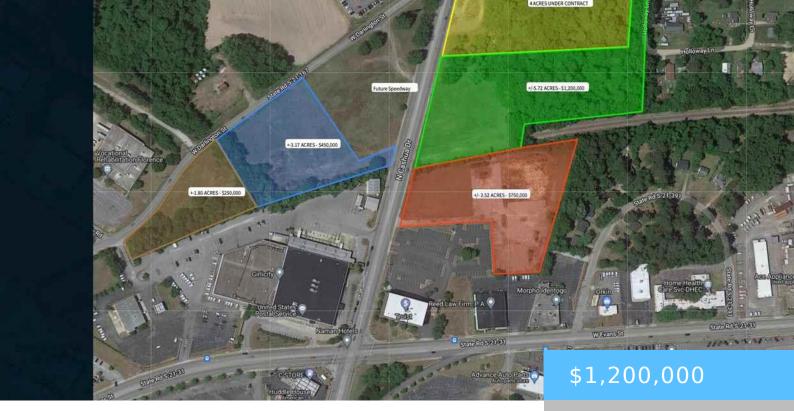

### 210 N CASHUA DRIVE, FLORENCE SC 29501

https://vizorealty.com

High traffic/visibility location with dedicated access to Darlington Street. Seller may consider sub-dividing for the right user. This price is for a parcel 90024-02-007 and a portion of parcel 00123-01-021. The adjacent 4 acres on the corner is under contract.

#### **Basics**

Date added: Added 2 days ago

Category: Land

**Status:** ACTIVE

**MLS ID:** 20232815

**Listing Date:** 2023-08-18

**Type:** Commercial

Lot size, acres: 5.72 acres

**TMS:** 9002402007