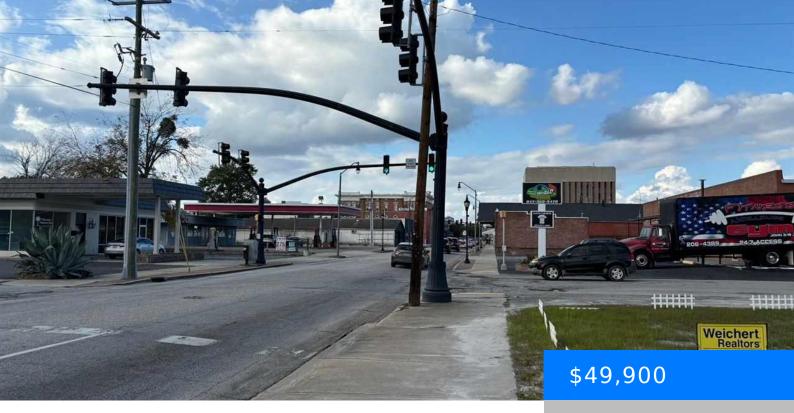

## 210 S MAIN, DARLINGTON SC 29532

https://vizorealty.com

This .20 acre lot on the corner of Hampton and S. Main St. in the City of Darlington would be perfect for a store or small restaurant. There is a traffic light at the corner and access points all around. The IGA parking lot surrounds the lot providing plenty of parking