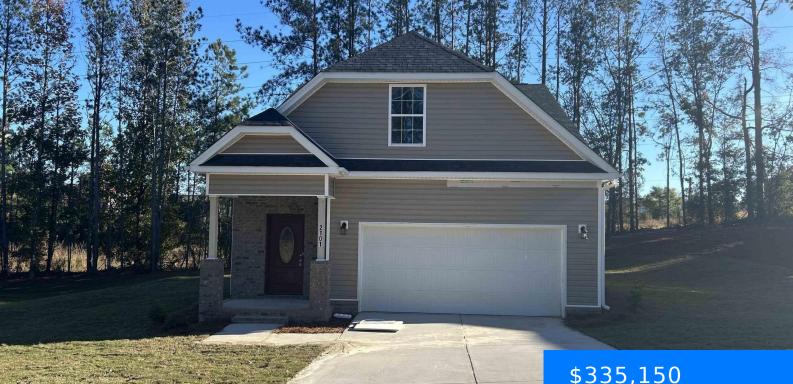

#### **2101 DURHAM DRIVE**

https://vizorealty.com

This brand new house out of five will make a great home! This is a 3 bedroom, 2.5 bathroom home with an additional room over the garage. The master bedroom is located on the main floor, while the other two are on the second floor, allowing for some privacy. The home is located conveniently near downtown Columbia, the highway, and CAE. Still under construction, with an estimated completion in about a month or so. Disclaimer: CMLS has not reviewed and, therefore, does not endorse vendors who may appear in listings.

#### \$335,150

#### Basics

Date added: Added 5 days ago Category: RESIDENTIAL Status: ACTIVE Bathrooms: 3 baths Floors: 2 floors Lot size, acres: 0.25 acres MLS ID: 597548 Full Baths: 2 Listing Date: 2024-11-24 Type: Single Family Bedrooms: 3 beds Half baths: 1 half bath Area, sq ft: 2301 sq ft Year built: 2024 TMS: 005753-03-004