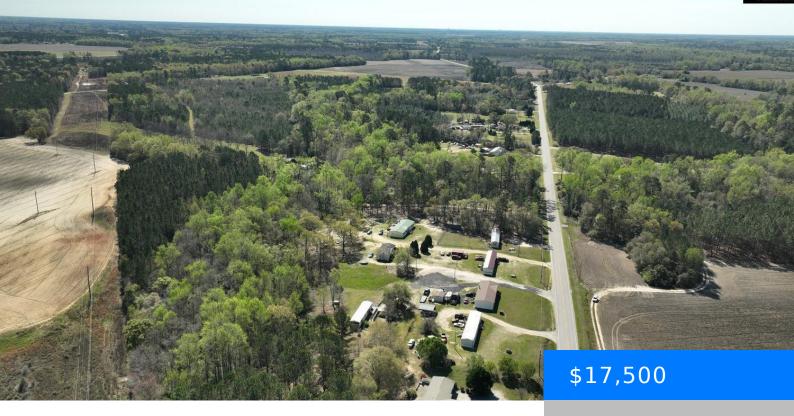

#### **2117 TEE VEE ROAD**

https://vizorealty.com

Own the perfect blend of tranquility and convenience with this 0.73-acre second-row lot located at 2117 Tee Vee Road, Elloree, SC 29047. Situated within a serene subdivision, this property offers an ideal setting for your dream home, combining the peace of rural living with proximity to essential amenities. Nearby schools provide quality education options, making this a great location. Its location also makes it an excellent choice for a weekend retreat, with easy access to outdoor recreation and charming small-town attractions. Disclaimer: CMLS has not reviewed and, therefore, does not endorse vendors who may appear in listings.

### **Basics**

Date added: Added 12 hours ago

Category: LOTS AND ACREAGE

Status: ACTIVE MLS ID: 607436

Price Per Acre: \$23,973

**Listing Date:** 2025-04-29

**Type:** Acreage

Lot size, acres: 0.73 acres