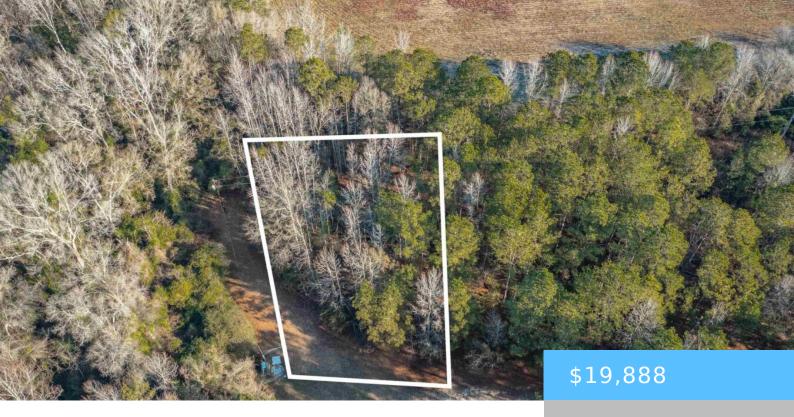

#### **212 SUNNY ACRES DRIVE**

https://vizorealty.com

Your Dream Starts Here at Sunny Acres! ?? Imagine owning one of five premium lots where your vision can come to life. Build the home youâ to always dreamed of or explore the possibilities with a sleek modular or mobile design. Whether youâ tre dreaming big or keeping it cozy, these lots are the perfect canvas for your masterpiece. With the option to purchase oneâ or claim them all for a custom estateâ youâ re in control of your future! Donâ tet this golden opportunity slip away. Contact me today and letâ smake Sunny Acres the start of your next chapter. Disclaimer: CMLS has not reviewed and, therefore, does not endorse vendors who may appear in listings.

### **Basics**

Date added: Added 13 hours ago

Category: LOTS AND ACREAGE

Status: ACTIVE MLS ID: 600387

**Price Per Acre:** \$62,150

**Listing Date:** 2025-01-17

**Type:** Residential

Lot size, acres: 0.32 acres