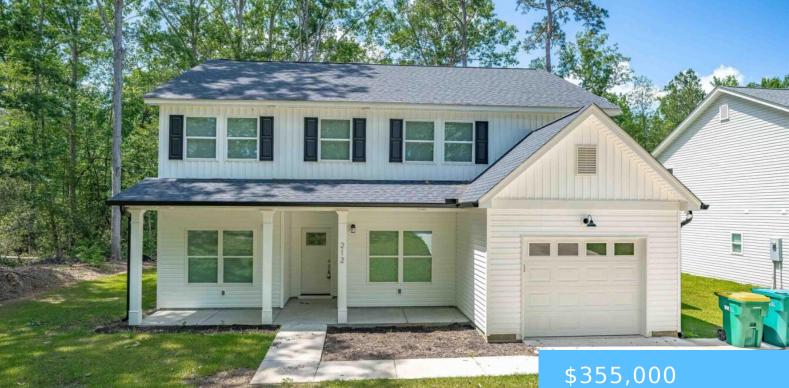

## **212 W BROOKHILL STREET**

https://vizorealty.com

Location, location! Absolutely stunning, 3 years young home in the heart of Lexington, SC!! This home has it all! Multiple living areas for flex space, 2 primary bedrooms (main primary on lower level), 5 bedrooms total, open floor plan living, etc! Durable LVP flooring throughout all lower level common areas, update fixtures galore and a spacious 2 car garage! Primary bedroom on main level features private bath with dual vanity, walk-in shower and walk-in closet with custom shelving! Secondary bedroom/ office and full bath also located on main level. Open floor plan living room/ kitchen features recessed lighting, eat-in kitchen, bar area, granite cabinets, plenty of storage space with upgraded cabinets and stainless steel appliances! Absolutely massive, secondary living space located at top of stairs. Perfect for playroom, movie room, rec room, man cave or just all of the above! Secondary Primary upstairs features a private half bath. 2 other spacious bedrooms share a full bath. Laundry upstairs for convenience too! Convenient to Lake Murray, all things Lexington, SC, shopping, schools, etc. Disclaimer: CMLS has not reviewed and, therefore, does not endorse vendors who may appear in listings.

### Basics

Date added: Added 11 hours ago Category: RESIDENTIAL Status: ACTIVE Bathrooms: 4 baths Floors: 2 floors Lot size, acres: 0.29 acres MLS ID: 609187 Full Baths: 3 Listing Date: 2025-05-22 Type: Single Family Bedrooms: 5 beds Half baths: 1 half bath Area, sq ft: 2612 sq ft Year built: 2022 TMS: 004306-01-010

# **Building Details**

Price Per SQFT: 135.91 New/Resale: Resale Heating: Central Water: Public Garage Spaces: 2 Exterior material: Vinyl Style: Traditional Foundation: Slab Cooling: Central Sewer: Public Basement: No Basement