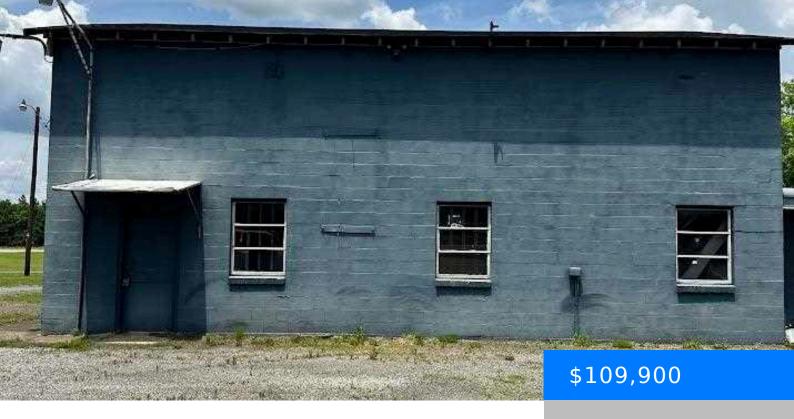

# 2129 N GOVERNOR WILLIAMS HWY, DARLINGTON SC 29540

https://vizorealty.com

Commercial building with potential for a business and mobile home hook-up. This shop style building has 2 bays that have loft storage and an office space. Land is .70 with areas to park and turn around larger vehicles. Locate on a four lane highway offers lots of business exposure. Convenient to downtown Darlington, Hartsville or Florence. Call your realtor today to take a first hand look.

- Commercial
- Commercial Sale
- ACTIVE
- 1568 sq ft

#### **Basics**

Date added: Added 24 hours ago

Category: Commercial Sale

**Status:** ACTIVE

Lot size, acres: 0.7 acres

MLS ID: 20241943

**Listing Date:** 2024-05-23

Type: Commercial

Area, sq ft: 1568 sq ft

Year built: 1966

TMS: 142002032

### **Building Details**

Cooling: None Floor covering: Concrete Slab/Grade

Exterior material: Brick and Block

#### **Amenities & Features**

Features: Business Opportunity, County, Freestanding