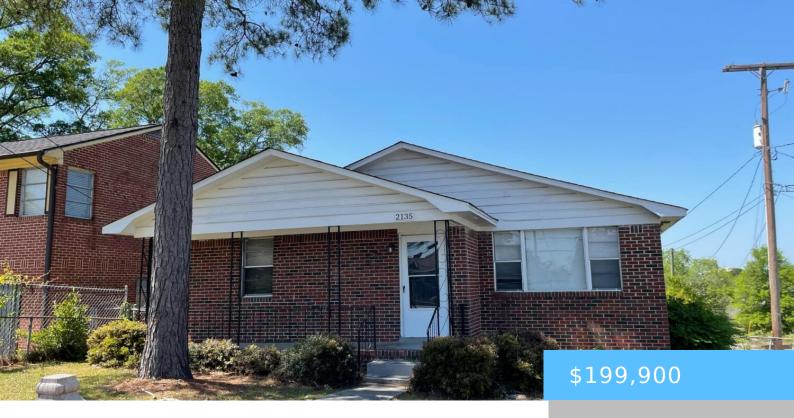

#### 2135 BARHAMVILLE ROAD

https://vizorealty.com

Welcome Home.2135 Barhamville Road is a deceptively large property with living spaces. This 5 bed / 2.5 bath property is just minutes from everywhere you want to be in the Midlands. This property features a large front living room, den with a classic wood burning fireplace, eat in kitchen, massive laundry room and 5 spacious bedrooms with hardwood floors. This is a great opportunity for someone to come make this house a home. Disclaimer: CMLS has not reviewed and, therefore, does not endorse vendors who may appear in listings.

- 5 heds
- 3 haths
- Single Family
- RESIDENTIAL
- ACTIVE
- 2524 sq ft

#### **Basics**

Date added: Added 5 days ago

Category: RESIDENTIAL

**Status:** ACTIVE

Bathrooms: 3 baths

Floors: 1 floor

Lot size, acres: 0.17 acres

**MLS ID:** 606433

## **Building Details**

Price Per SQFT: 79.2

New/Resale: Resale

**Heating:** Central

\_ \_

Water: Public

 $\textbf{Garage Spaces:}\ 1$ 

Exterior material: Brick-All Sides-AbvFound

**Style:** Craftsman

Foundation: Crawl Space

**Cooling:** Central

Sewer: Public

**Basement:** No Basement