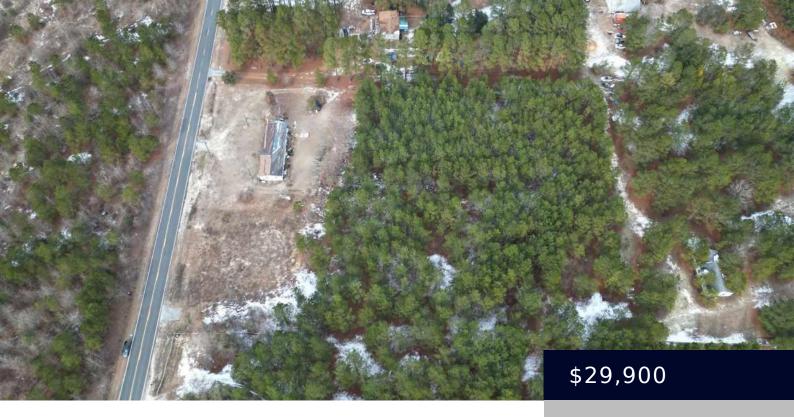

## 2141 ASHLAND RD, MCBEE SC 29101

https://vizorealty.com

Welcome to 2141 Ashland Rd, McBee, SC a serene country setting offering privacy, open space, and natural beauty! This vacant lot, which previous had a mobile home on it, is primed and ready for your dream homesite. Equipped with a septic tank already in place, the property provides convenience for a quick and seamless setup. Enjoy the tranquility of rural living with open space at the front, perfect for your new home, and a wooded area at the rear, offering a peaceful retreat and added privacy. This property is priced to sell and won't last long. Don't miss this incredible opportunity to claim your slice of country paradise!

## **Basics**

Date added: Added 2 days ago

Category: Land

**Status:** ACTIVE

**MLS ID:** 20250287

**Listing Date:** 2025-01-24

Type: Mobile Hm Allowed

Lot size, acres: 1.8 acres