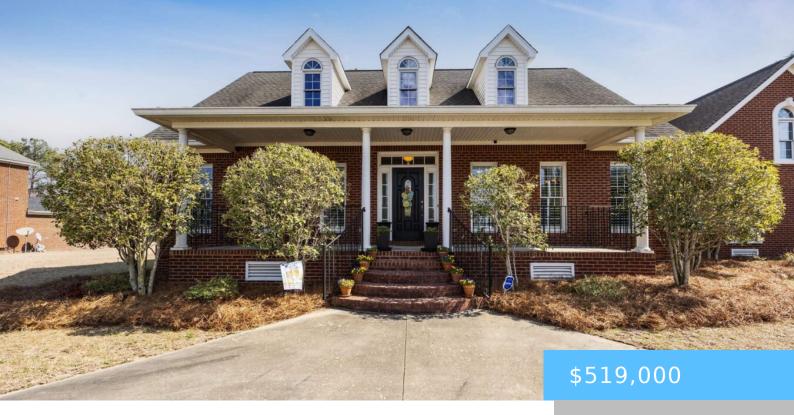

#### **216 CHARTER OAK ROAD**

https://vizorealty.com

Step into this absolutely beautiful custom-built home right near Lake Murray in Lexington 29072! Sitting on nearly 1 acre (.80 Ac) with NO HOA, this property provides all the space you need to host your family and friends. This home was built with functionality in mind! On the main level you will find a seamless open floor plan with large windows in the living room providing a great view out into your spacious backyard. The primary bedroom is also on the main level with beautiful tray ceilings and an exquisite bathroom featuring a large walk in closet. On the other side of the home there are 2 additional bedrooms along with 1 full bathroom and 1 half bathroom. In the room over the garage, there is an en-suite bathroom along with a mini kitchenette! (sink and small fridge). In the backyard, there is a large carport and a 2 story auxiliary (with Utilities!) shed that can be used as a workshop, storage, or whatever suits you best! This home is being sold by the original owners who have meticulously cared for the property but are moving out of town. This is an absolute rare gem and you won't want to miss it! Schedule your showing today. Disclaimer: CMLS has not reviewed and, therefore, does not endorse vendors who may appear in listings.

- 4 heds
- 3 baths
- Single Family
- RESIDENTIAL
- ACTIVE

#### **Basics**

Date added: Added 1 month ago

Price per sqft: \$166.61

**Type:** Single Family

Bedrooms: 4 beds

Floors: 1 floor

**TMS:** 004200-03-187

Full Baths: 3