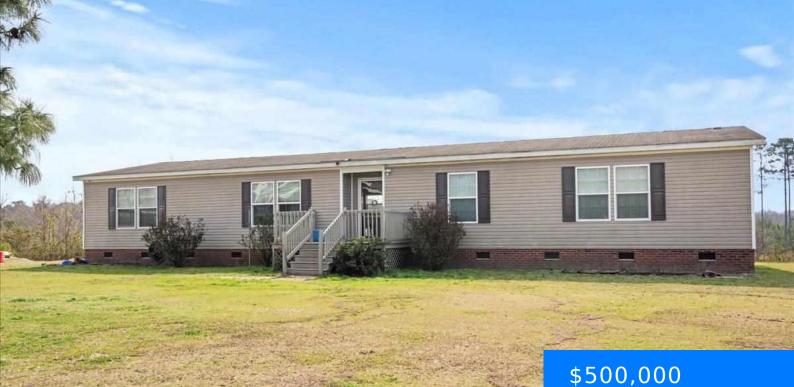

#### 216 NAKED CREEK LN., BENNETTSVILLE SC 29512

Discover the perfect blend of comfort and functionality at \*\*216 Naked Creek Ln, Bennettsville, SC\*\*. This \*\*spacious 4-bedroom, 2-bathroom manufactured home\*\* is situated on \*\*41 acres\*\*, offering ample space for a variety of uses. Inside, the home features \*\*luxury vinyl plank (LVP) flooring throughout\*\*, providing durability and a modern touch, while the \*\*kitchen boasts tile flooring, stainless steel appliances, and a beautiful butcher block island\*\*, creating a warm and inviting space for cooking and gathering. The open layout allows for seamless flow between living areas, making it ideal for both everyday living and entertaining. The primary suite offers plenty of space, and the additional bedrooms provide flexibility for guests, an office, or extra storage. Step outside to the \*\*back porch\*\*, a peaceful retreat perfect for enjoying morning coffee or unwinding in the evening while taking in the scenic views. The expansive land provides endless opportunities for outdoor activities, gardening, or expanding upon the existing amenities. For those with equestrian or agricultural needs, the property is well-equipped with \*\*10 horse stalls\*\* and a \*\*tack room\*\*, offering a functional and well-organized space for horse care and storage. Whether you're an equestrian enthusiast, hobby farmer, or simply looking for a property with ample space, this home is designed to meet a variety of needs. The \*\*41 acres\*\* provide plenty of room for riding, farming, or customizing the land to fit your lifestyle. With a combination of modern comforts, practical amenities, and a serene setting, this property offers a rare opportunity to own a versatile piece of land with a wellappointed home. Experience the beauty and potential of this incredible estate—\*\*contact us today\*\* for more details or to schedule a showing!

### **Basics**

Date added: Added 1 day ago **Category:** RESIDENTIAL Status: ACTIVE Bathrooms: 2 baths Lot size, acres: 41 acres MLS ID: 20250900 Full Baths: 2

Listing Date: 2025-03-14 Type: Manufactured Home Bedrooms: 4 beds Area, sq ft: 2283 sq ft **Year built:** 2012 **TMS:** 0260002021