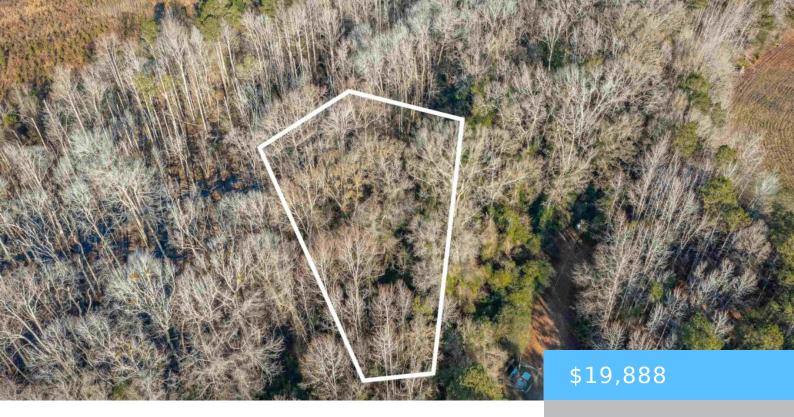

#### **216 SUNNY ACRES DRIVE**

https://vizorealty.com

Your Dream Starts Here at Sunny Acres! ?? Imagine owning one of five premium lots where your vision can come to life. Build the home youâ to always dreamed of or explore the possibilities with a sleek modular or mobile design. Whether youâ tre dreaming big or keeping it cozy, these lots are the perfect canvas for your masterpiece. With the option to purchase oneâ or claim them all for a custom estateâ youâ re in control of your future! Donâ tet this golden opportunity slip away. Contact me today and letâ smake Sunny Acres the start of your next chapter. Disclaimer: CMLS has not reviewed and, therefore, does not endorse vendors who may appear in listings.

### **Basics**

Date added: Added 10 hours ago

Category: LOTS AND ACREAGE

Status: ACTIVE MLS ID: 600389

Price Per Acre: \$47,352

**Listing Date:** 2025-01-17

**Type:** Residential

Lot size, acres: 0.42 acres