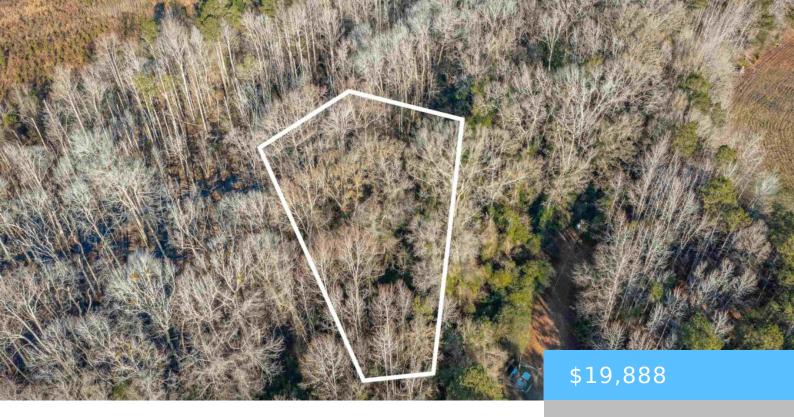

#### **216 SUNNY ACRES DRIVE**

https://vizorealty.com

Your Dream Starts Here at Sunny Acres! ?? Imagine owning one of five premium lots where your vision can come to life. Build the home youâ to always dreamed of or explore the possibilities with a sleek modular or mobile design. Whether youâ tre dreaming big or keeping it cozy, these lots are the perfect canvas for your masterpiece. With the option to purchase oneâ or claim them all for a custom estateâ youâ re in control of your future! Donâ tet this golden opportunity slip away. Contact me today and letâ smake Sunny Acres the start of your next chapter. Disclaimer: CMLS has not reviewed and, therefore, does not endorse vendors who may appear in listings.

### **Basics**

Date added: Added 16 hours ago

Category: LOTS AND ACREAGE

Status: ACTIVE MLS ID: 600389

Price Per Acre: \$47,352

**Listing Date:** 2025-01-17

**Type:** Residential

Lot size, acres: 0.42 acres