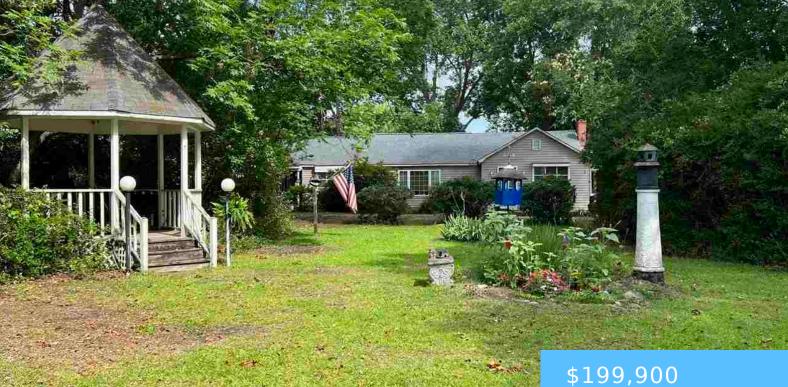

#### **2168 SOUTH 5TH STREET, HARTSVILLE SC** 29550

https://vizorealty.com

This home is located on 10.79 acres and is conveniently located to shops, restaurants, medical facilities and Byerly Park which is the home to Neptune water Park in Hartsville SC. The listing also has a manufactured home located on the back portion of the property.

### Basics

Date added: Added 2 days ago Category: RESIDENTIAL Status: Active-extended Bathrooms: 2 baths Lot size, acres: 10.72 acres TMS: 0580001077 Full Baths: 2 Listing Date: 2025-01-14 Type: Single Family Bedrooms: 3 beds Area, sq ft: 2088 sq ft Year built: 1950 MLS ID: 20250173 Cooling: Central Air