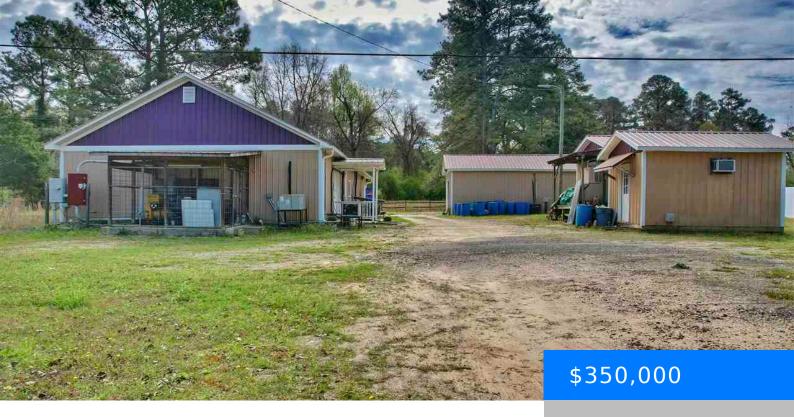

# 2175 A HIGHWAY 41 SOUTH, LAKE VIEW SC 29563

https://vizorealty.com

This is a MUST SEE property that is turnkey full deer processing facility. All FFE, inventory, and real estate is included in the purchase price. There is 4 buildings total that sit on .23 of an acre. an excellent opportunity for a well-qualified buyer seeking a reputable business. For information concerning inventory inside and other questions please contact your local real estate agent. If square footage is important than please check check check! Main processing metal building is 33.2 x 65.2, skinning shed is 14.3 x 31. Property being sold as is.

- Commercial
- Commercial Sale
- ACTIVE
- 3000 sq ft

Area, sq ft: 3000 sq ft

Year built: 2014

**TMS:** 1100000018