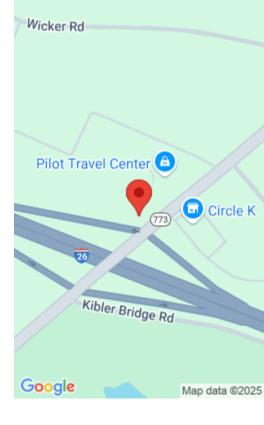

#### 2193 SC HWY 773

https://vizorealty.com

USER READY or EXCELLENT INVESTMENT OPPORTUNITY!! SALE or LEASE!Commercial Front Corner Interstate Lot. 120' frontage on SC Hwy 773 and 278' frontage on Interstate 26. Excellent ingress/egress. Multi Use Lot. Perfect for fast food restaurants, lodging facilities, all retail businesses, etc. Cross drive easements in place to handle traffic with ease thru Waffle House & Pilot Travel Center. Signage available on SC Hwy 773 and I-26. Minutes to 6 elementary, middle & high schools. 15 minutes to VC Summer. Mid- Carolina Country Club & Newberry Commerce Park directly across I-26. 12 minutes to Lake Murray & just 20 minutes to Columbia. Street number to be confirmed by county. Exact lot and acreage to be confirmed by buyer's survey. Disclaimer: CMLS has not reviewed and, therefore, does not endorse vendors who may appear in listings.