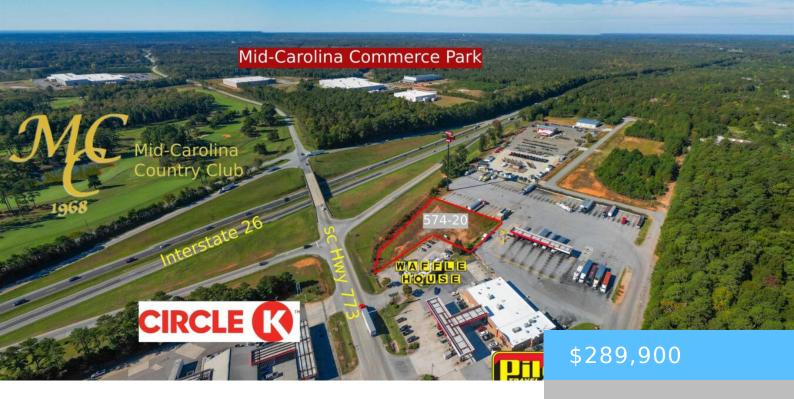

#### 2193 SC HWY 773

https://vizorealty.com

USER READY or EXCELLENT INVESTMENT OPPORTUNITY!! SALE or LEASE!Commercial Front Corner Interstate Lot. 120' frontage on SC Hwy 773 and 278' frontage on Interstate 26. Excellent ingress/egress. Multi Use Lot. Perfect for fast food restaurants, lodging facilities, all retail businesses, etc. Cross drive easements in place to handle traffic with ease thru Waffle House & Pilot Travel Center. Signage available on SC Hwy 773 and I-26. Minutes to 6 elementary, middle & high schools. 15 minutes to VC Summer. Mid- Carolina Country Club & Newberry Commerce Park directly across I-26. 12 minutes to Lake Murray & just 20 minutes to Columbia. Street number to be confirmed by county. Exact lot and acreage to be confirmed by buyer's survey. Disclaimer: CMLS has not reviewed and, therefore, does not endorse vendors who may appear in listings.

## **Basics**

Date added: Added 15 hours ago

**Category:** LOTS AND ACREAGE

Status: ACTIVE MLS ID: 568858

**Price Per Acre:** \$263,545

**Listing Date:** 2023-08-21

**Type:** Commercial

Lot size, acres: 1.1 acres

**TMS:** 574-20-20