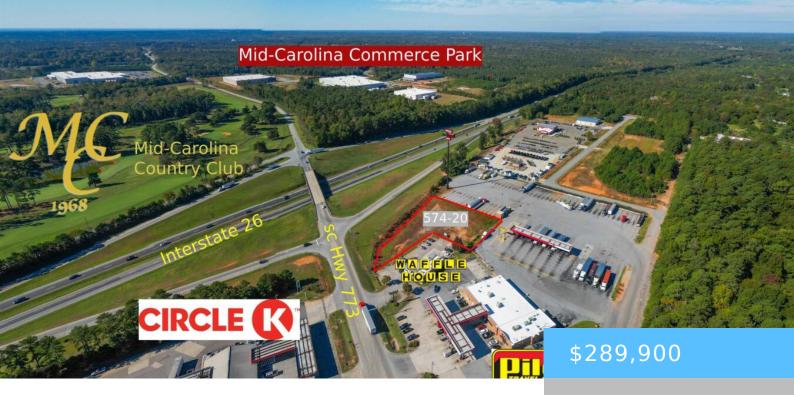

#### 2193 SC HWY 773

https://vizorealty.com

USER READY or EXCELLENT INVESTMENT OPPORTUNITY!! SALE or LEASE!Commercial Front Corner Interstate Lot. 120' frontage on SC Hwy 773 and 278' frontage on Interstate 26. Excellent ingress/egress. Multi Use Lot. Perfect for fast food restaurants, lodging facilities, all retail businesses, etc. Cross drive easements in place to handle traffic with ease thru Waffle House & Pilot Travel Center. Signage available on SC Hwy 773 and I-26. Minutes to 6 elementary, middle & high schools. 15 minutes to VC Summer. Mid- Carolina Country Club & Newberry Commerce Park directly across I-26. 12 minutes to Lake Murray & just 20 minutes to Columbia. Street number to be confirmed by county. Exact lot and acreage to be confirmed by buyer's survey. Disclaimer: CMLS has not reviewed and, therefore, does not endorse vendors who may appear in listings.

## **Basics**

Date added: Added 12 hours ago

**Category:** LOTS AND ACREAGE

Status: ACTIVE MLS ID: 568858

**Price Per Acre:** \$263,545

**Listing Date:** 2023-08-21

**Type:** Commercial

Lot size, acres: 1.1 acres

**TMS:** 574-20-20