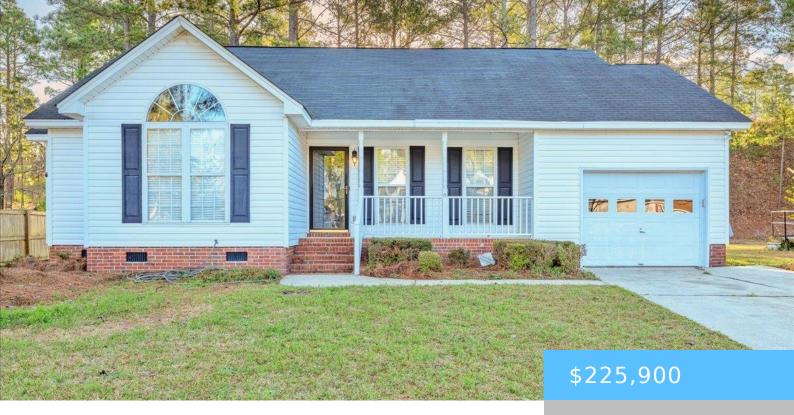

#### 220 DOVE PARK ROAD

https://vizorealty.com

Located in the serene Northeast Columbia neighborhood, 220 Dove Park Road offers a comfortable and inviting living space. This single-family home, built in 1998, features 3 bedrooms and 2 bathrooms within its 1,300 sq ft layout. The property sits on a 0.35-acre lot, providing ample outdoor space. ?The interior boasts a functional floor plan with a spacious living area, ideal for relaxation and entertaining. The kitchen is equipped with essential appliances, including a dishwasher, and offers convenient access to the eat-in kitchen. The primary suite includes an en-suite bathroom, ensuring privacy and comfort. ?Additional features of the home include a cozy fireplace, central heating and cooling systems, and an attached garage.220 Dove Park Road presents an excellent opportunity for those seeking a well-maintained home in a peaceful setting, with convenient access to local schools, parks, and shopping centers. Disclaimer: CMLS has not reviewed and, therefore, does not endorse vendors who may appear in listings.

#### **Basics**

Date added: Added 1 week ago

Price per sqft: \$173.77

**Type:** Single Family

Bedrooms: 3 beds

Floors: 1 floor

TMS: 22907-03-44

Full Baths: 2

**Cooling:** Gas Pac

**Listing Date:** 2025-03-21

Category: RESIDENTIAL

**Status:** ACTIVE

Bathrooms: 2 baths

Year built: 1998

**MLS ID:** 604576

Financing Options: Cash, Conventional, FHA, VA

## **Building Details**

**Heating features:** Heat Pump 1st Lvl **Garage:** Garage Attached, Front Entry

**Garage spaces:** 1 **Foundation:** Slab

Water Source: Public Sewer: Public

Style: Ranch Basement: No Basement

**Exterior material:** Vinyl **New/Resale:** Resale

### **Amenities & Features**

Features: Front Porch - Covered