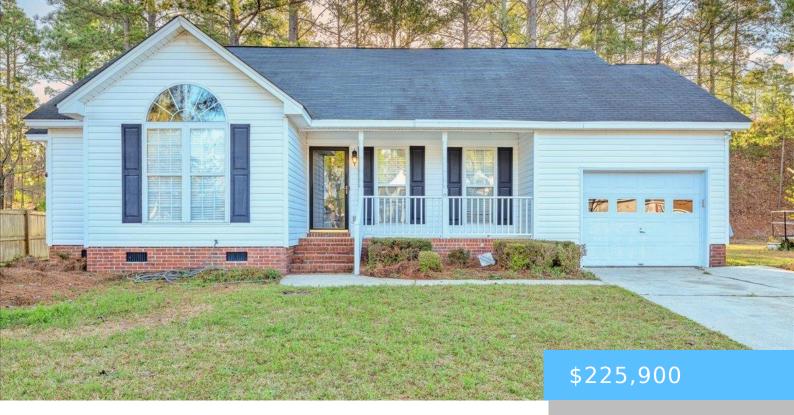

#### 220 DOVE PARK ROAD

https://vizorealty.com

Located in the serene Northeast Columbia neighborhood, 220 Dove Park Road offers a comfortable and inviting living space. This single-family home, built in 1998, features 3 bedrooms and 2 bathrooms within its 1,300 sq ft layout. The property sits on a 0.35acre lot, providing ample outdoor space. ?The interior boasts a functional floor plan with a spacious living area, ideal for relaxation and entertaining. The kitchen is equipped with essential appliances, including a dishwasher, and offers convenient access to the eat-in kitchen. The primary suite includes an en-suite bathroom, ensuring privacy and comfort. ?Additional features of the home include a cozy fireplace, central heating and cooling systems, and an attached garage.220 Dove Park Road presents an excellent opportunity for those seeking a well-maintained home in a peaceful setting, with convenient access to local schools, parks, and shopping centers. Disclaimer: CMLS has not reviewed and, therefore, does not endorse vendors who may appear in listings.

- 3 hads
- 2 baths
- Single Family
- RESIDENTIAL
- ACTIVE
- 1300 sq ft

**Basics** 

Date added: Added 5 days ago

Category: RESIDENTIAL

**Status:** ACTIVE

Bathrooms: 2 baths

Floors: 1 floor

Lot size, acres: 0.35 acres

**MLS ID:** 604576

Full Baths: 2

**Listing Date:** 2025-03-21

**Type:** Single Family **Bedrooms: 3** beds

**Half baths: 0** half baths

**Area, sq ft: 1300** sq ft

Year built: 1998

TMS: 22907-03-44

## **Building Details**

Price Per SQFT: 173.77

New/Resale: Resale

**Heating:** Heat Pump 1st Lvl

Water: Public

**Garage Spaces:** 1

Exterior material: Vinyl

Style: Ranch