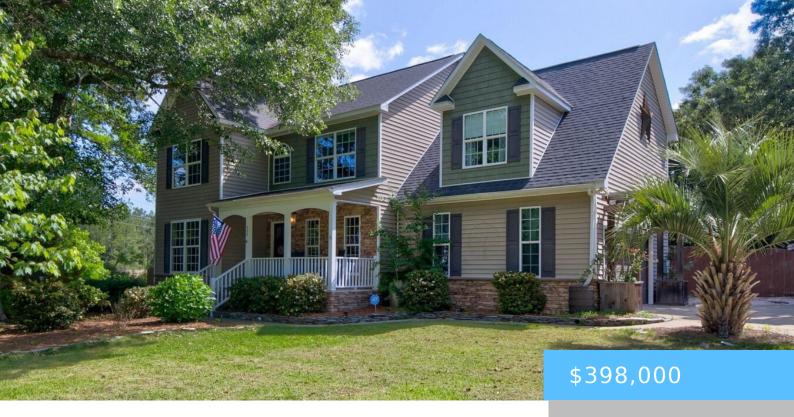

#### 220 PINE GROVE ROAD

https://vizorealty.com

Welcome to this beautiful 4 bedroom home is located on a very private fenced flat .75 acre lot in Lugoff. This well maintained home offers beautiful mature landscaping that makes a lovely setting for this home. There is a comfortable living space in the backyard with a lot of covered area that everyone will want to spend their time. There is an adorable storage house that could function in many different ways, like a she shed, playhouse, garden house or simply storage. The kitchen has plenty of beautiful granite countertops that offers plenty of room for entertaining. The upstairs has all 4 bedrooms and 2 full bathrooms. There is one bedroom that could easily be a game room or media room with ample space for a large sectional. This highly sought after community (no HOA dues) is located just minutes to schools, restaurants, doctor's offices and easy access to I-20 into Columbia. Disclaimer: CMLS has not reviewed and, therefore, does not endorse vendors who may appear in listings.

- 4 beds
- 3 baths
- Single Family
- RESIDENTIAL
- ACTIVE
- 2207 sq ft

## **Building Details**

Price Per SQFT: 180.34 **Style:** Traditional

New/Resale: Resale Foundation: Crawl Space

Heating: Heat Pump 1st Lvl, Heat Pump 2nd Lvl Cooling: Heat Pump 1st Lvl, Heat Pump 2nd Lvl