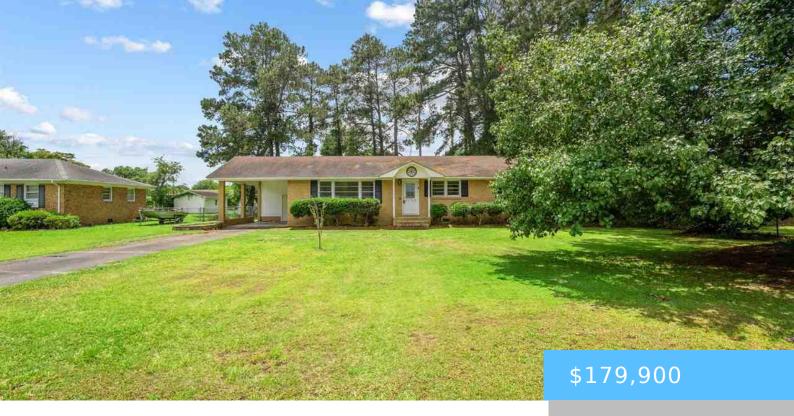

#### 2206 W PICCADILLY DR, FLORENCE SC 29501

https://vizorealty.com

Welcome home to 2206 W. Piccadilly Dr. This charming 3 bedroom, 1.5 bathroom home is ready for a new homeowner. Situated on a fenced .30 acre lot located near everything Florence has to offer. Step into a bright, spacious living room that has been recently painted with beautiful hardwood floors. The kitchen has beautiful granite countertops, a moveable work island and large eat in dining area. Each bedroom has fresh paint and hardwood floors. The laundry room has extra space for storage. Summer days were made for the generous back yard. Grilling, playing and entertaining is going to be convenient. Enjoy the close proximity to schools, shopping, dining and hospitals.