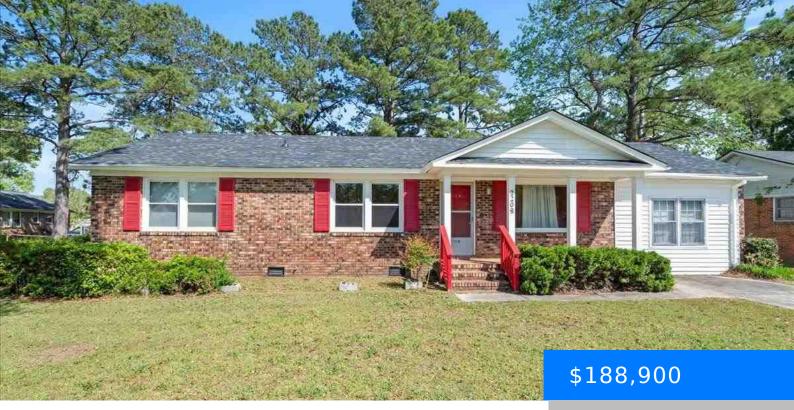

#### 2208 CLAREVIEW DRIVE, FLORENCE SC 29505

https://vizorealty.com

You will just L-O-V-E this charming home and the potential it possesses! Whether you're looking for your next home or an investor searching to expand your portfolio, this home is just perfect. Come on into this 1-story brick ranch, 3-bedroom, 1.5 bath home with over 1500 square feet, providing a super functional floor plan. Additional interior features include an open kitchen/breakfast area and a spacious living and dining room with a family room that can double as a bonus/media room. The exterior provides quite a sizable .33 acre lot that's the perfect green space for relaxing, entertaining, or planting a garden surrounded by established trees & flowering plants. Conveniently located close to the city center, restaurants, medical care and schools. This home is just waiting for you to bring your imagination to create a masterpiece... Make your appointment today!

#### **Basics**

Date added: Added 1 day ago

Category: RESIDENTIAL Type: Single Family Residence

**Listing Date:** 2025-05-05

Status: ACTIVE Bedrooms: 3 beds

Bathrooms: 1 bath Area, sq ft: 1578 sq ft

**Lot size, acres: 0.33** acres **Year built:** 1974 **MLS ID:** 20251675 **TMS:** 0179205003