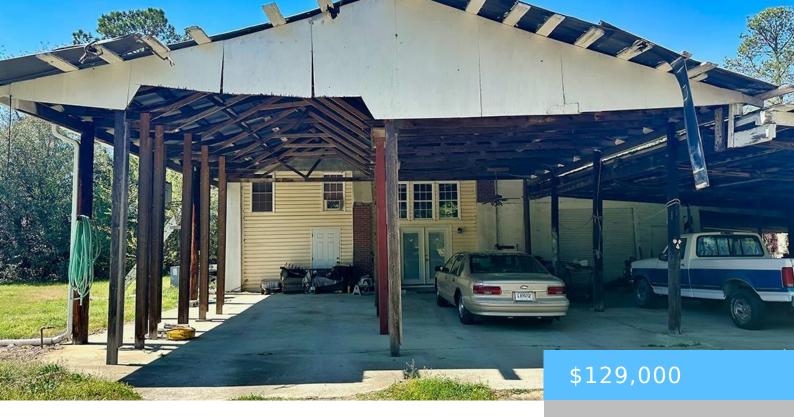

#### **221 HICKORY FOREST DRIVE**

https://vizorealty.com

This home is not for everyone. But if you want privacy, a rustic home with lots and lots of space for projects, boats, cars...this might be your full time Man Cave! Or maybe you want an income producing property from Day 1 -AND- room to start your own intown mini-farm...this might be just the place for you with lots of cleared land and outbuildings. Currently rented for \$600 per month to a quiet tenant who wants to stay, though he has been notified that he has to leave when the property sells and is on a month-to-month. Maybe you'd just like 1.3 acres to build on? That's perfectly doable because the home is a fixer-upper which could be "fixer-upped" or just turned back into the old garage it used to be! Think out of the box and this might be what you can't find anywhere else! SELLING AS-IS FOR CASH ONLY. BRING ALL OFFERS. Disclaimer: CMLS has not reviewed and, therefore, does not endorse vendors who may appear in listings.

### **Amenities & Features**

Features: Barn, Workshop