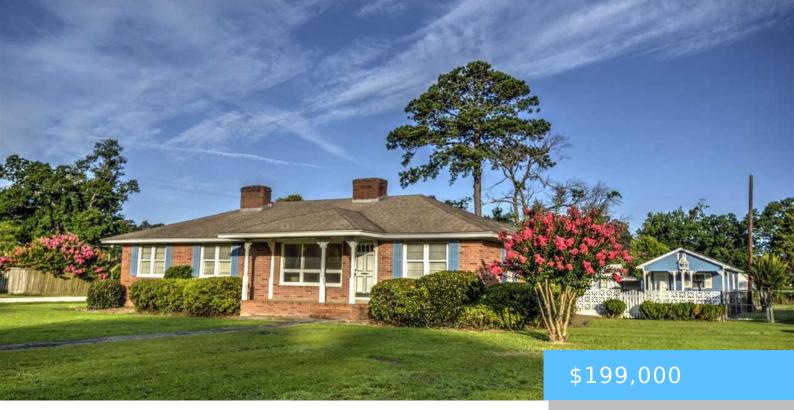

#### 2213 ROSEMARY AVE, FLORENCE SC 29505 https://vizorealty.com

Come take a look at this wonderful 1960's built brick ranch that's ready for your cosmetic touches. Situated on a corner lot you will appreciate the concrete side entrance with extra parking. Inside the fully fenced backyard you will find a raised concrete patio with sliding doors off the Den, a nice workshop with regular door and garage door access, metal storage building with lean-to for lawnmower plus a hidden dog kennel. This is a house that is without a doubt worthy of your consideration.

- 3 beds
- 1 bath
- Single Family
- RESIDENTIAL
- New
- 1650 sq fi

### Basics

Date added: Added 11 hours ago Category: RESIDENTIAL Status: New Bathrooms: 1 bath Lot size, acres: 20473.2 acres TMS: 9011106005 Full Baths: 1 Listing Date: 2025-06-21 Type: Single Family Bedrooms: 3 beds Area, sq ft: 1650 sq ft Year built: 1962 MLS ID: 20252353 Cooling: Central Air, Heat Pump