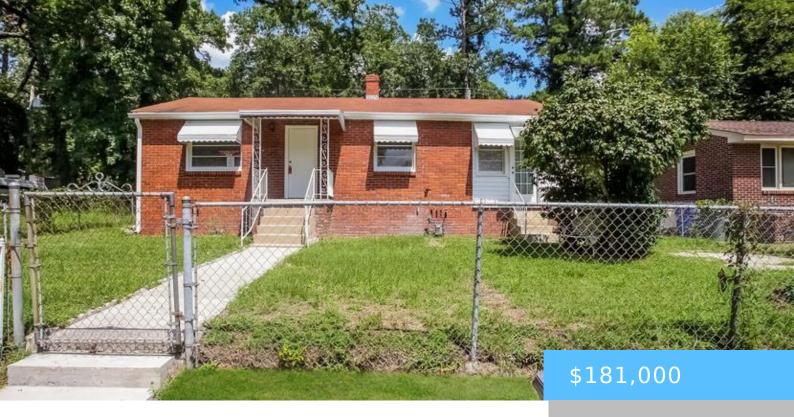

#### 2227 CORNING ROAD

https://vizorealty.com

Nestled in the heart of Columbiaâ∏s sought-after Rosewood community and priced at just \$195,000, this property offers an ideal entry point into homeownership or a smart investment opportunity in a high-demand rental area. Step inside to find a warm and inviting living space filled with natural light, original hardwood floors, and a functional layout that suits a variety of lifestyles. The kitchen offers ample cabinet space and overlooks a spacious backyard â∏ perfect for entertaining, gardening, or relaxing under mature shade trees. Three comfortable bedrooms and a full bath make this home both cozy and practical. Located just minutes from downtown Columbia, the University of South Carolina, Fort Jackson, and the popular Devine Street and Rosewood Drive corridors, youâ∏∏II love the convenience of nearby restaurants, parks, and shopping. Whether you're looking to settle in a friendly, walkable neighborhood or expand your investment portfolio in a desirable area, this home checks all the boxes. Disclaimer: CMLS has not reviewed and, therefore, does not endorse vendors who may appear in listings.

- 3 beds
- 1 bath
- Single Family
- RESIDENTIAL
- ACTIVE
- 1025 sq ft

# **Building Details**

Price Per SQFT: 176.59 Style: Ranch

New/Resale: Resale Foundation: Crawl Space

**Heating:** Central **Cooling:** Central

Water: Public Sewer: Public

Basement: No Basement Exterior material: Brick-All Sides-AbvFound