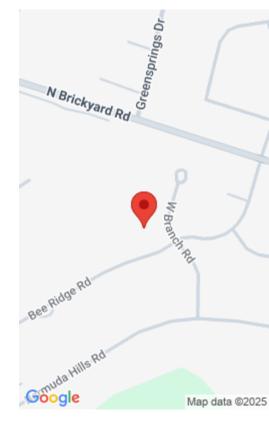

#### 2233 BEE RIDGE ROAD

https://vizorealty.com

A GEM IN THE COVETED SPRING VALLEY! Two adjacent lots, 2233 and 2229 being sold together; total of 2.79 acres. One lot, 2233 had a home on it and is perced; double driveway cut; public utilities available. Spring Valley Country Club is located 5 minutes away and offers a Championship 18-hole Golf Course, Tennis Courts, Olympic-sized Swimming Pool, and a Diner's membership. Spring Valley is a GATED COMMUNITY with 24/7 armed guards that provide top notch security. The community is zoned in the Award Winning Richland School District 2; only minutes to I-77, I-20, Fort Jackson, downtown Columbia with tons of shopping and dining options. This precious jewel is worth seeing as it has unlimited potential. Disclaimer: CMLS has not reviewed and, therefore, does not endorse vendors who may appear in listings.