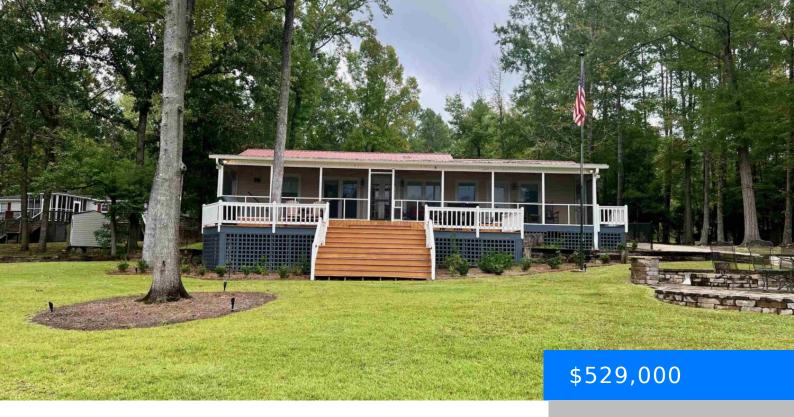

#### **2233 LAKESHORE ROAD**

https://vizorealty.com

Back on the market at no fault of the sellers! The perfect lake home just hit the market on beautiful Lake Wateree! 3 bedrooms,2 baths, screen porch, new deck, fire pit patio, boat ramp and dock! Seller will install new HVAC with full price acceptable contract! Fireplace needs to be used with gas logs! Gentle sloping lot and being sold furnished with exception of personal items. Concrete driveway and everything you would need or want in a lake home. This home is located on the Camden side of the lake. Call to schedule your showing, Disclaimer: CMLS has not reviewed and, therefore, does not endorse vendors who may appear in listings.

- 3 beds
- 2 baths
- Single Family
- RESIDENTIAL
- ACTIVE
- 1424 sq ft

#### **Basics**

**Date added:** Added 5 days ago **Listing Date:** 2024-09-23

Category: RESIDENTIAL Type: Single Family

Status: ACTIVE Bedrooms: 3 beds

Bathrooms: 2 baths Half baths: 0 half baths

Area, sq ft: 1424 sq ft

## **Building Details**

Price Per SQFT: 371.49 Style: Bungalow

New/Resale: Resale Foundation: Crawl Space

**Heating:** Heat Pump 1st Lvl **Cooling:** Central

Water: Public Sewer: Septic

Basement: No Basement Exterior material: Vinyl

#### **Amenities & Features**

**Pool on Property:** No **Garage:** None

Water Frontage: On Lake Wateree Features: Boat Ramp, Deck, Dock, Front Porch -

Screened, On Water