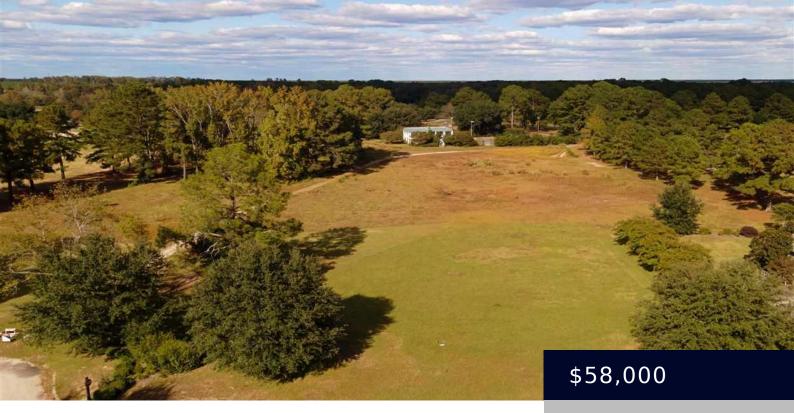

### 2234 ZAHARIAS COURT, FLORENCE SC 29506

https://vizorealty.com

Beautiful large lot! No trees and ready to build your dream home on. Minimum building restrictions are 2100 square feet. Easy access to I-95 and 501 to Myrtle Beach. Just ten minutes from McLeod Medical gates, MUSC Hospital and downtown Florence. Excellent location in the prestigious Country Club of SC. You will have access to a World class golf course, clubhouse amenities, fitness center, junior Olympic size swimming pool and restaurant. With all these amenities in an excellent location on a large lot, it's the perfect place to build your perfect dream home!

### **Basics**

Date added: Added 2 days ago

Category: Land

**Status:** ACTIVE

MLS ID: 20240266

**Listing Date:** 2024-01-24

**Type:** Residential Lot

Lot size, acres: 0.63 acres