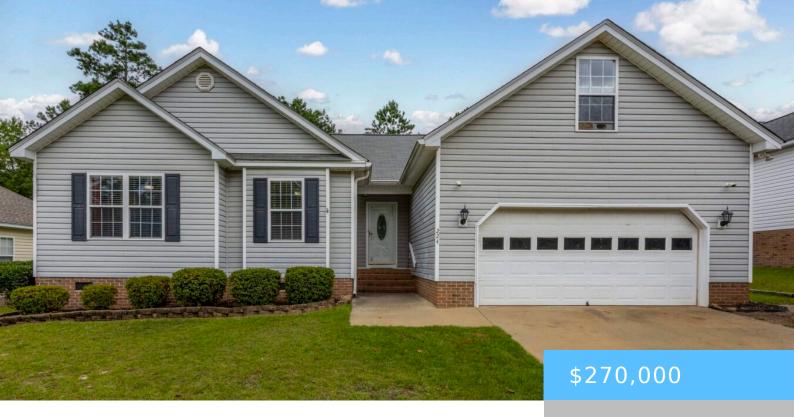

#### **224 BURMA ROAD**

https://vizorealty.com

This charming three-bedroom, two-bathroom residence is situated near the heart of Lexington. The traditional-style home features a spacious master ensuite accompanied by two additional bedrooms. The open kitchen with granite countertops overlooks the expansive living room and extends onto the screened-in porch. The backyard boasts a large, level area offering views of the neighboring pond. Ample storage is provided by the bonus room and the expansive two-car garage. Notably, the air conditioning unit is six years old, and the roof has just been replaced in 2025, addressing the major expenses. Disclaimer: CMLS has not reviewed and, therefore, does not endorse vendors who may appear in listings.