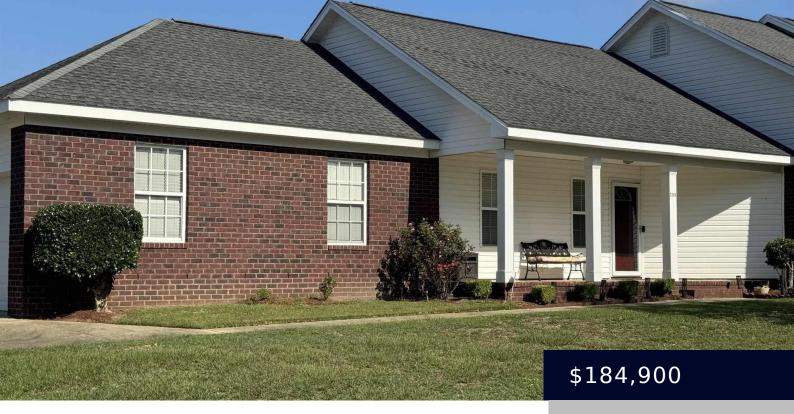

#### **2240 DARTMOUTH DRIVE**

https://vizorealty.com

This charming 1214 square feet home in the Hampshire Estates neighborhood located in Sumter, SC features 2 spacious bedrooms and 2 full bathrooms, perfectly suited for comfortable living. Positioned on a generous corner lot, it includes a welcoming front porch, a screened in back porch and a patio deal for relaxing or entertaining. Conveniently located near shopping centers and Shaw Air Force Base, this home provides a blend of comfort, outdoor charm, and easy access to amenities. Disclaimer: CMLS has not reviewed and, therefore, does not endorse vendors who may appear in listings.

# **Building Details**

Price Per SQFT: 152.31 New/Resale: Resale Heating: Central,Electric Water: Public Garage Spaces: 2 Exterior material: Brick-All Sides-AbvFound Style: Ranch Foundation: Slab Cooling: Central Sewer: Public Basement: No Basement

### **Amenities & Features**

Garage: Garage Attached, side-entry Features: Back Porch - Screened, Front Porch - Covered, Patio