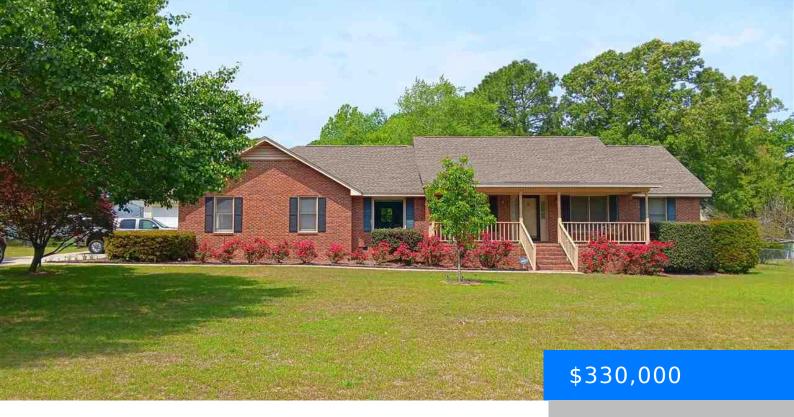

#### 2260 PINE ACRES RD, HARTSVILLE SC 29550

https://vizorealty.com

Welcome to your next home! This beautifully maintained 3-bedroom, 2-bathroom property offers modern updates and plenty of space, both inside and out. The heart of the home features a stylish, updated kitchen with contemporary finishes perfect for home chefs and entertainers alike. Enjoy peace of mind and privacy in the fully fenced, generously sized yard—ideal for pets, play, or relaxing in your own outdoor oasis. A standout bonus is the versatile detached space, perfect for a workshop, home gym, or your very own movie theater setup. With comfortable living areas, spacious bedrooms, and thoughtful upgrades throughout, this home is move-in ready and waiting for you.

- 3 beds
- 2 baths
- Single Family Residence
- RESIDENTIAL
- ACTIVE
- 1875 sq ft

**Listing Date:** 2025-05-01

**Type:** Single Family Residence

Bedrooms: 3 beds

**Area, sq ft: 1875** sq ft

Year built: 1989

**TMS:** 0190002033

# **Building Details**

Foundation: Crawl Space Heating: Heat Pump

Cooling: Heat Pump Water: Public

Sewer: Septic Tank Floor covering: Carpet, Laminate, Tile

**Exterior material:** Brick Veneer **Parking:** Attached, Detached