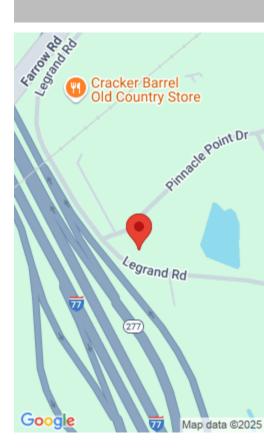

2266 LEGRAND ROAD https://vizorealty.com

BIG PRICE DROP!! Seize the opportunity to own 1.23 acres of prime land on the bustling Northeast side of Columbia. Situated right by the interstate, this exceptional property boasts unparalleled visibility and easy access, making it perfect for businesses that thrive on traffic and exposure. With its strategic location, your business will benefit from the constant flow of interstate travelers and local traffic. Ideal for a variety of commercial uses, this land offers endless possibilities for growth and success. Don't miss your chance to secure this prime location! Disclaimer: CMLS has not reviewed and, therefore, does not endorse vendors who may appear in listings.