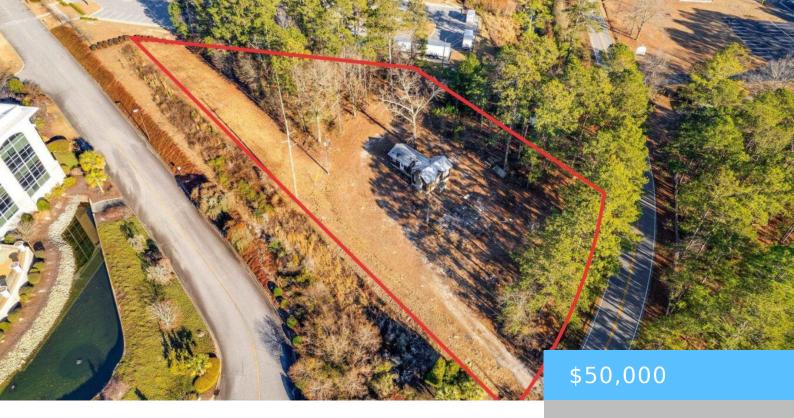

2266 LEGRAND ROAD https://vizorealty.com

BIG PRICE DROP!! Seize the opportunity to own 1.23 acres of prime land on the bustling Northeast side of Columbia. Situated right by the interstate, this exceptional property boasts unparalleled visibility and easy access, making it perfect for businesses that thrive on traffic and exposure. With its strategic location, your business will benefit from the constant flow of interstate travelers and local traffic. Ideal for a variety of commercial uses, this land offers endless possibilities for growth and success. Don't miss your chance to secure this prime location! Disclaimer: CMLS has not reviewed and, therefore, does not endorse vendors who may appear in listings.

### Basics

Date added: Added 11 hours ago Category: LOTS AND ACREAGE Status: ACTIVE MLS ID: 606228 Price Per Acre: \$40,650 Listing Date: 2025-04-11 Type: Acreage Lot size, acres: 1.23 acres TMS: 17108-01-02