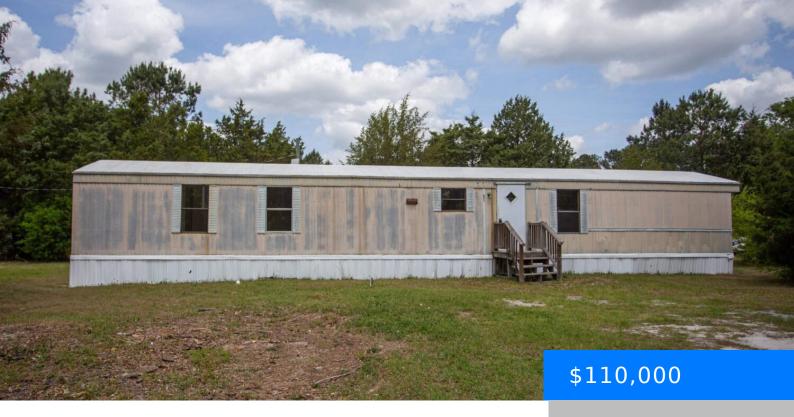

#### **2268 HIGHWAY 1 N**

https://vizorealty.com

This 2-bedroom, 2-bathroom mobile home offers 908 square feet of comfortable living space on a spacious lot. Whether you're looking to start or grow your rental portfolio, or searching for an affordable first home, this property is move-in or renter-ready. Enjoy a functional layout and plenty of outdoor space to make your own. Donâd this budget-friendly chance to own instead of rentingâd or add a solid asset to your investment lineup! Disclaimer: CMLS has not reviewed and, therefore, does not endorse vendors who may appear in listings.

- 2 beds
- 2 baths
- Manufactured/Mobile
- RESIDENTIAL
- ACTIVE
- 908 sa ft