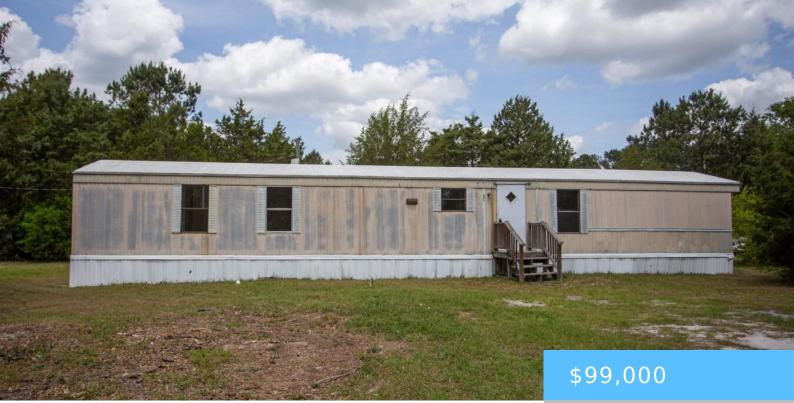

#### **2268 HIGHWAY 1 N**

https://vizorealty.com

This 2-bedroom, 2-bathroom mobile home offers 908 square feet of comfortable living space on a spacious lot. Whether you're looking to start or grow your rental portfolio, or searching for an affordable first home, this property is move-in or renter-ready. Enjoy a functional layout and plenty of outdoor space to make your own. Donâ t miss this budget-friendly chance to own instead of rentingâ or add a solid asset to your investment lineup! Disclaimer: CMLS has not reviewed and, therefore, does not endorse vendors who may appear in listings.

#### **Basics**

**Date added:** Added 4 weeks ago

Price per sqft: \$109.03

**Type:** Manufactured/Mobile

Bedrooms: 2 beds

Floors: 1 floor

**TMS:** 186-00-00-018

Full Baths: 2

**Style:** Other

Exterior material: Aluminum