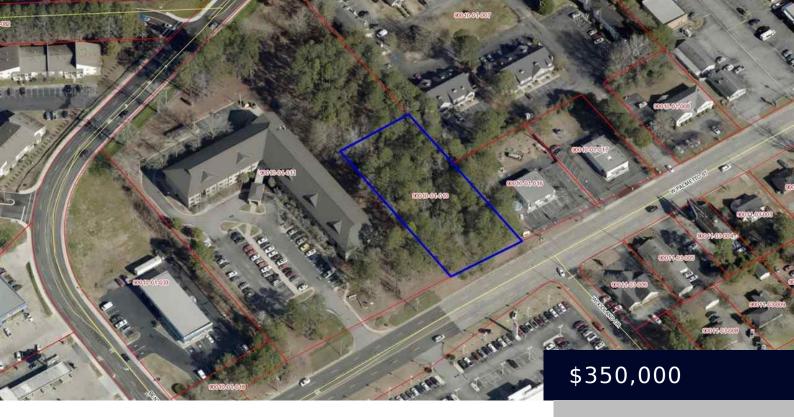

# 2273 W PALMETTO STREET, FLORENCE SC 29501

https://vizorealty.com

Unlock the potential of this exceptional commercial real estate lot, strategically located across from Florence Toyota in Florence, SC. Location, Location: Nestled along the prominent West Palmetto Street, your business will enjoy maximum exposure and visibility. Capture the attention of thousands of passing motorists daily, ensuring a steady flow of potential customers right at your doorstep. High Traffic, High Success: Prepare to thrive in a bustling environment, thanks to the outstanding traffic count on West Palmetto Street. Surrounding Amenities: Experience the convenience of being in close proximity to a plethora of amenities, including popular shopping destinations, dining establishments, and entertainment venues. Create synergy with the vibrant local community and tap into a market filled with endless possibilities. Seize the Opportunity: Opportunities like this don't come often! Act swiftly to secure this prime commercial real estate lot in Florence, SC. Connect with us today to arrange a viewing and let us guide you towards unlocking the immense potential of this exceptional investment.

### **Basics**

Date added: Added 2 days ago

Category: Land

**Status:** ACTIVE

**MLS ID:** 20220162

**Listing Date:** 2022-01-18

**Type:** Commercial

Lot size, acres: 0.91 acres

TMS: 9001001010