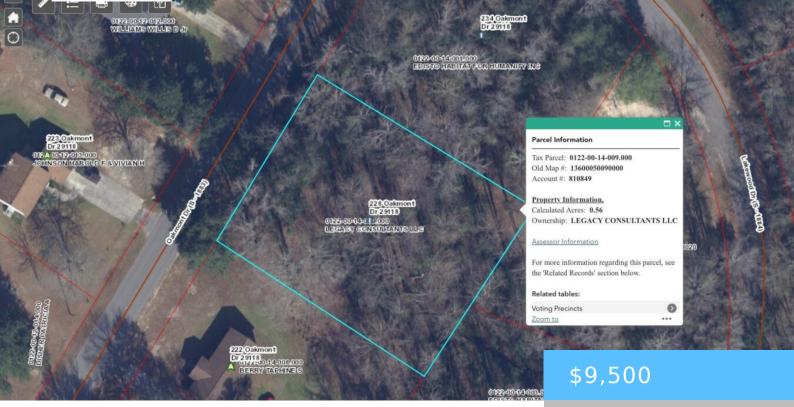

#### **228 OAKMONT DRIVE**

https://vizorealty.com

Zoned RS. Single family or Modular homes allowed, not mobile/manufactured. Wooded 0.56 acre lot in Country Oaks Neighborhood. Homes in the neighborhood selling for \$200,000-300,000. Disclaimer: CMLS has not reviewed and, therefore, does not endorse vendors who may appear in listings.

### **Basics**

Date added: Added 12 hours ago

Category: LOTS AND ACREAGE

Status: ACTIVE MLS ID: 603605

Price Per Acre: \$16,964

**Listing Date:** 2025-03-08

**Type:** Acreage

Lot size, acres: 0.56 acres

TMS: 0122-00-14-009.000