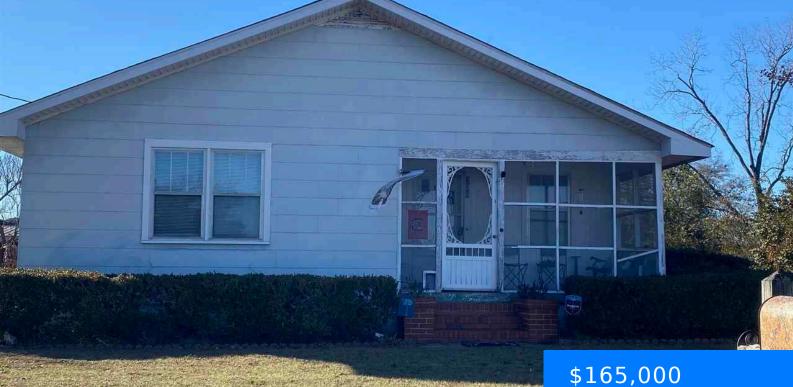

#### 228 ODOM ST, DARLINGTON SC 29532 https://vizorealty.com

Large 2 BR, 2 Bath home located on approximately 1 acre lot in Darlington County. Featuring 1865 square feet of living area including a den, dining room, sunroom adding 177 square feet, 2 car garage, screened front porch, upstairs bonus room adding 493 square feet, large block storage building and boat shed. Living room has beautiful hardwood floors under carpet. Home needs a little TLC. Seller has maintained the septic system and recently updated the wiring throughout the home.

### Basics

Date added: Added 2 days ago Category: RESIDENTIAL Status: ACTIVE Bathrooms: 2 baths Lot size, acres: 1 acres MLS ID: 20250309 Full Baths: 2 Listing Date: 2025-01-26 Type: Single Family Residence Bedrooms: 2 beds Area, sq ft: 1865 sq ft Year built: 1955 TMS: 1460003028