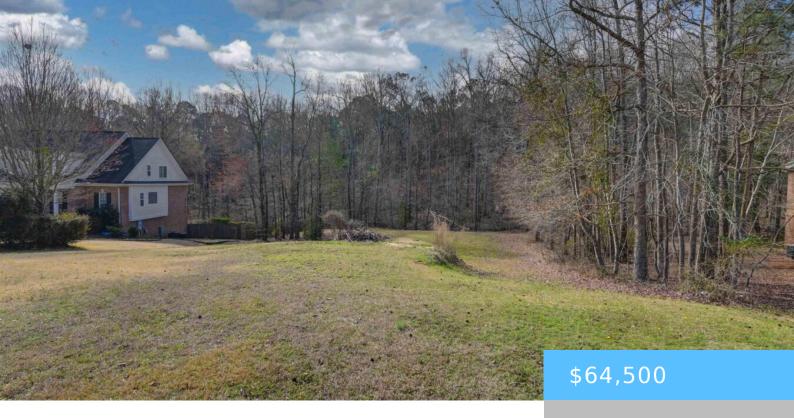

#### 228 WINDING OAK WAY

https://vizorealty.com

Public utilities available for this basement lot in established Ashley Oaks neighborhood in Blythewood. Several custom plans available via preferred builder. This lot is already cleared and ready for it's future owner! Disclaimer: CMLS has not reviewed and, therefore, does not endorse vendors who may appear in listings.

### **Basics**

Date added: Added 11 hours ago

Category: LOTS AND ACREAGE

Status: ACTIVE MLS ID: 603116

**Price Per Acre:** \$102,381

**Listing Date:** 2025-03-03

Type: Acreage

Lot size, acres: 0.63 acres