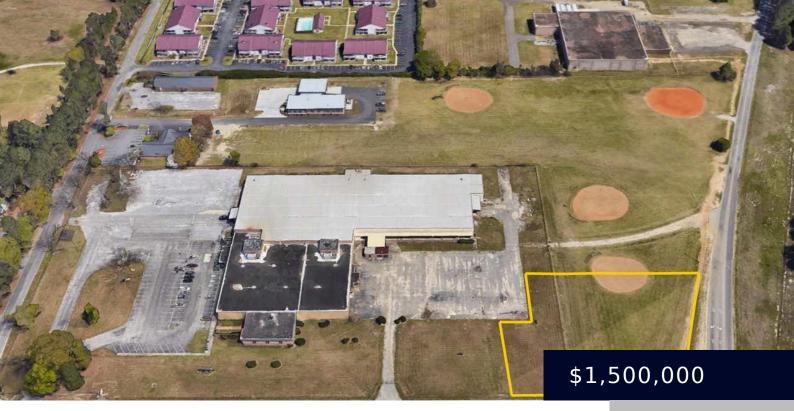

#### 2295 HOFFMEYER ROAD - OUTPARCEL A, FLORENCE SC 29501

https://vizorealtv.com

Seize the opportunity to establish your business at this exceptional +/-1.50 acre commercial outparcel, ideally situated fronting Hoffmeyer Road in the dynamic West End District of Florence, SC. This corner site is one of the most prime locations in all of Florence. This highly visible location offers approximately +/- 245 feet of road frontage on Hoffmeyer Road and +/- 250 feet on W Darlington Street, making it an ideal spot for attracting heavy consumer traffic. As one of the last undeveloped parcels in this thriving area, this property is perfectly poised for growth and success. The site benefits from access to essential utilities, providing a seamless foundation for your new venture. With its strategic placement between Florence's two largest malls and its proximity to the award-winning Palmetto Peddlers vendor mall, your business will be surrounded by commercial activity and established neighborhoods. The West End District is not just a location; it's a burgeoning mixed-use development that is committed to ongoing community engagement and ideal traffic. Located less than 2 miles from the I-95 and I-20 interchange, your business will have easy access to both local and regional customers. Don't miss this chance to make your mark on one of the most highly traveled roads in Florence. Build your business here and thrive for years to come in a location that's designed for success! This site benefits from high traffic with an AADT of 18,300 (SCDOT 2023), and it's on the rise. The property owners and developers are flexible and open to discussing your specific needs. Don't miss out on this exceptional purchase or leasing opportunity in a rapidly developing area. Contact The Harrington Co. today to explore how your business can thrive in the West End District of Florence, SC! [West End District in Florence, SC is located roughly 1 hour from Columbia, SC; 1 hour 30 mins from Myrtle Beach, SC; 2 hours 45 mins from Greenville, SC; 2 hours from Charleston, SC; 2 hours 45 mins from Savannah, GA; 2 hours 10 mins from Charlotte, NC; 3 hours 30 mins from Asheville, NC; and 2 hours 15 mins from Raleigh, NC.]