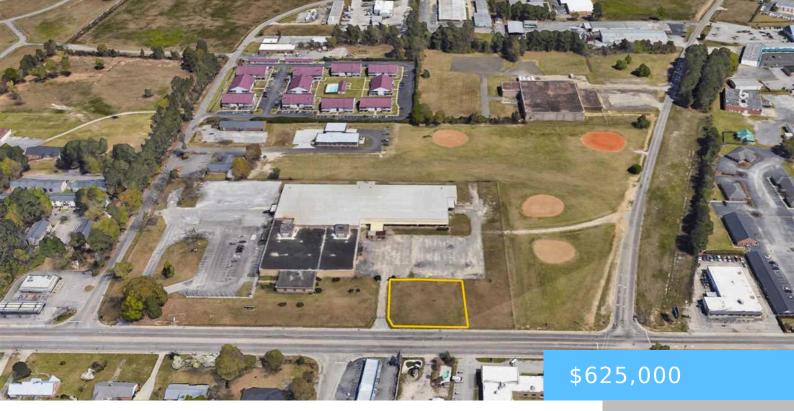

#### 2295 HOFFMEYER ROAD - OUTPARCEL B, FLORENCE SC 29501

https://vizorealty.com

Seize the opportunity to establish your business at this exceptional +/- 0.50 acre commercial outparcel, ideally situated fronting Hoffmeyer Road in the dynamic West End District of Florence, SC. This highly visible location offers approximately +/- 150 feet of road frontage on Hoffmeyer Road and along a main entrance leading into West End District, making it a prime spot for attracting foot and vehicular consumer traffic. As one of the last undeveloped parcels in this thriving area, this property is perfectly poised for growth and success. The site benefits from access to essential utilities, providing a seamless foundation for your new venture. With its strategic placement between Florence's two largest malls and its proximity to the award-winning Palmetto Peddlers vendor mall, your business will be surrounded by commercial activity and established neighborhoods. The West End District is not just a location; it's a burgeoning mixeduse development that is committed to ongoing community engagement and ideal traffic. Located less than 2 miles from the I-95 and I-20 interchange, your business will have easy access to both local and regional customers. Don't miss this chance to make your mark on one of the most highly traveled roads in Florence. Build your business here and thrive for years to come in a location that's designed for success! This site benefits from high traffic with an AADT of 18,300 (SCDOT 2023), and it's on the rise. The property owners and developers are flexible and open to discussing your specific needs. Don't miss out on this exceptional purchase or leasing opportunity in a rapidly developing area. Contact The Harrington Co. today to explore how your business can thrive in the West End District of Florence, SC! [West End District in Florence, SC is located roughly 1 hour from Columbia, SC; 1 hour 30 mins from Myrtle Beach, SC; 2 hours 45 mins from Greenville, SC; 2 hours from Charleston, SC; 2 hours 45 mins from Savannah, GA; 2 hours 10 mins from Charlotte, NC; 3 hours 30 mins from Asheville, NC; and 2 hours 15 mins from Raleigh, NC.]