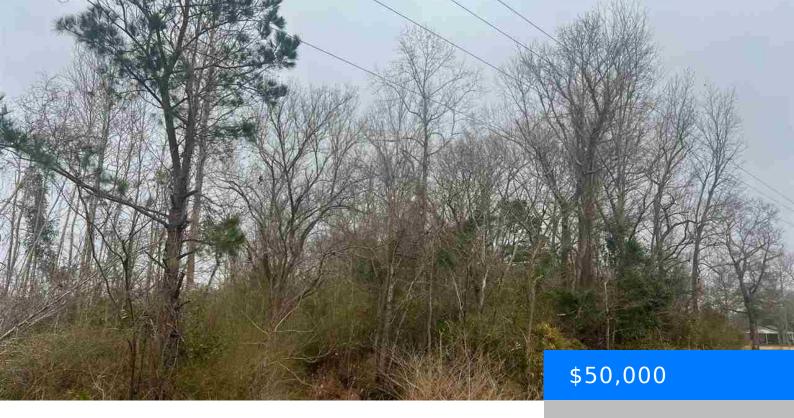

#### **22XX HWY 9 W, LONGS SC 29568**

https://vizorealty.com

Tax records show 1.21 acres, This was an old home place that the state took part of through eminent domain many years ago to build Hwy 9. It has substantial Hwy 9 road frontage (+/- 156 ft). Buyer to determine exact size and zoning availability of the property. Little Cedar Branch runs through the property. No mobile homes. Tax records indicate no flood zone