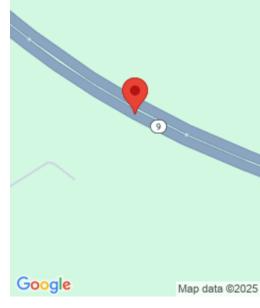

#### **22XX HWY 9 W, LONGS SC 29568**

https://vizorealty.com

Tax records show 1.21 acres, This was an old home place that the state took part of through eminent domain many years ago to build Hwy 9. It has substantial Hwy 9 road frontage (+/- 156 ft). Buyer to determine exact size and zoning availability of the property. Little Cedar Branch runs through the property. No mobile homes. Tax records indicate no flood zone