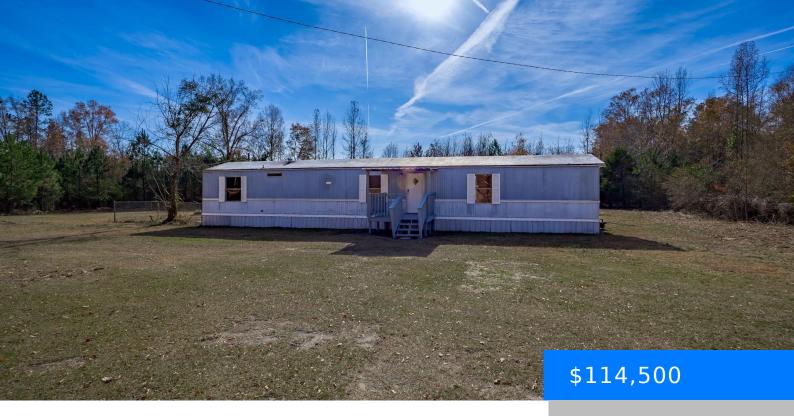

#### 230 PLACID CIRCLE

https://vizorealty.com

INVESTOR OPPORTUNITY- This home is currently rented for \$1,050 per month! Tenant is already in place. Opportunity to have this home paid off by rental income in less than 10 years! This 3 bedroom, 2 bath home is updated. Easy rental to manage. This one would be a great addition to your portfolio! Disclaimer: CMLS has not reviewed and, therefore, does not endorse vendors who may appear in listings.

- 3 beds
- 2 baths
- Manufactured/Mobile
- RESIDENTIAL
- ACTIVE
- 924 sq ft