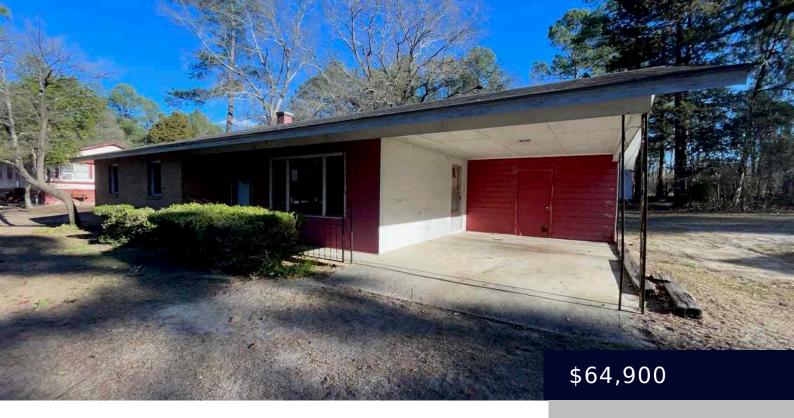

## 2303 E HOME AVE EXT, HARTSVILLE SC 29550

https://vizorealty.com

This ranch style home has 3 bedrooms and 1.5 bathrooms. There is a covered front porch and an attached carport. Call your agent today for a showing.

- 3 heds
- 1 bath
- Single Family Residence
- RESIDENTIAL
- ACTIVE
- 1138 sq ft

**Basics** 

Date added: Added 2 days ago

Category: RESIDENTIAL

**Status:** ACTIVE

Bathrooms: 1 bath

Lot size, acres: 0.48 acres