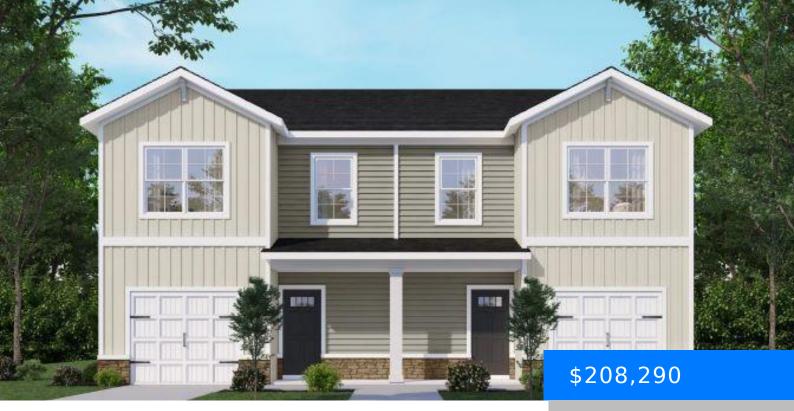

#### 2307 BELLFLOWER STREET

https://vizorealty.com

Welcome to Sibley Village, Sumter's newest neighborhood. The Ash floorplan (Lot 2) features a 3 bedroom, 2.5 bath townhome style duplex. With LVP flooring in the common areas, carpet in the bedrooms, granite, ss appliances, blinds, tankless water heater, an upstairs loft, a garage, and no backyard neighbors, it is a must see! Disclaimer: CMLS has not reviewed and, therefore, does not endorse vendors who may appear in listings.

- 3 beds
- 3 haths
- Townhouse
- RESIDENTIAL
- ACTIVE
- 1471 sq ft

#### **Basics**

Date added: Added 3 days ago

Category: RESIDENTIAL

**Status:** ACTIVE

Bathrooms: 3 baths

Floors: 2 floors

Lot size, acres: 0.09 acres

**MLS ID:** 605733

Full Baths: 2

**Listing Date:** 2025-04-04

**Type:** Townhouse

Bedrooms: 3 beds

Half baths: 1 half bath

**Area, sq ft: 1471** sq ft

Year built: 2024

**TMS:** 2030303002

## **Building Details**

**Price Per SQFT:** 141.6

New/Resale: New Heating: Gas Pac

Water: Public

**Garage Spaces:** 1

Exterior material: Vinyl

Style: Other

Foundation: Slab