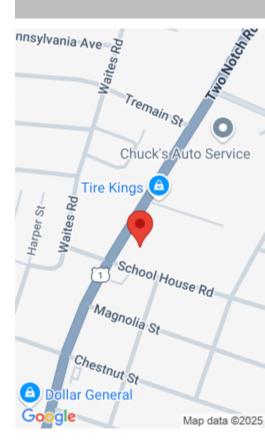

https://vizorealty.com

Quarter of an acre lot on Two Notch Rd. Zoned CAC light commerical or multiplex .Will be transfered on quit claim deed. ineligible for title insurance without a suit to quiet title. Land is undevleloped never had building. Disclaimer: CMLS has not reviewed and, therefore, does not endorse vendors who may appear in listings.