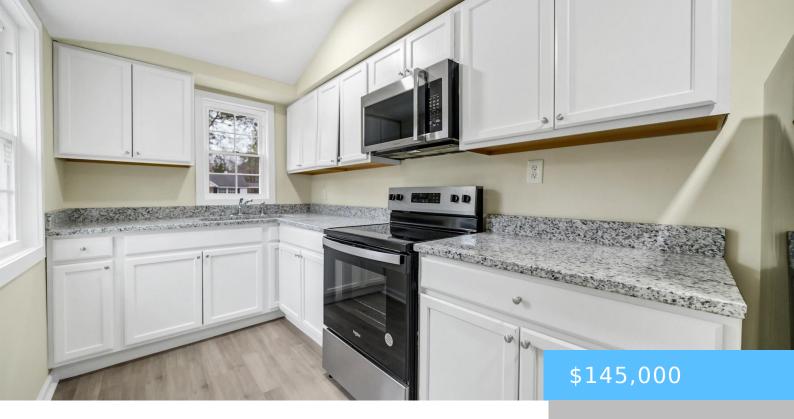

#### 2309 ERVIN STREET

https://vizorealty.com

This one is a must see. Just minutes from Benedict College, USC and all of the amenities of Downtown Columbia. The updates include new HVAC, Roof, Windows, Doors, LVP flooring throughout, Granite countertops, Appliances, Kitchen Cabinets, Recessed lighting and beautiful tile in the bathroom all nestled on a corner lot! Disclaimer: CMLS has not reviewed and, therefore, does not endorse vendors who may appear in listings.