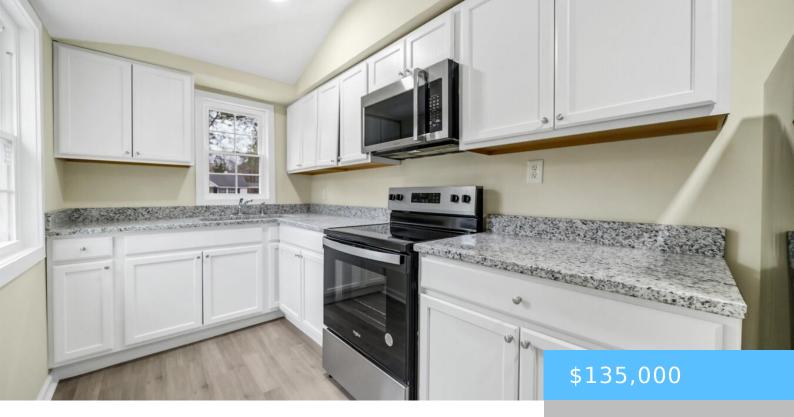

#### 2309 ERVIN STREET

https://vizorealty.com

This one is a must see. Just minutes from Benedict College, USC and all of the amenities of Downtown Columbia. The updates include new HVAC, Roof, Windows, Doors, LVP flooring throughout, Granite countertops, Appliances, Kitchen Cabinets, Recessed lighting and beautiful tile in the bathroom all nestled on a corner lot! Disclaimer: CMLS has not reviewed and, therefore, does not endorse vendors who may appear in listings.