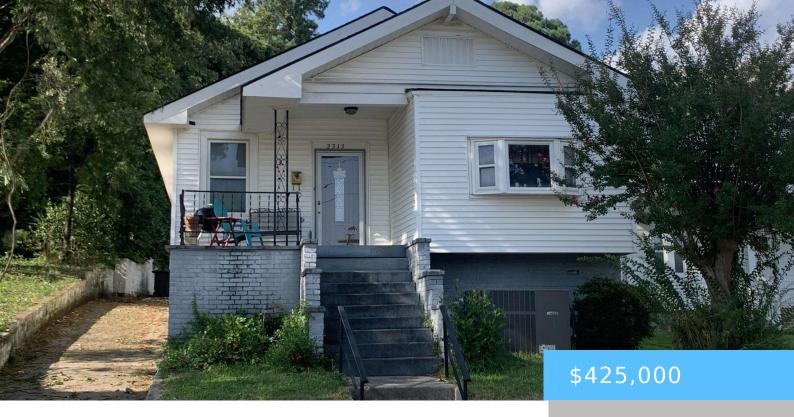

#### **2313 GREENE STREET**

https://vizorealty.com

Charming 3-bedroom, 2-bath raised ranch home in Columbia, SC, offers 1,158 square feet of cozy living space. It features a bright living room, a well-equipped kitchen, and a dining area. With a spacious yard and a convenient location near USC, parks, and downtown shopping, this home is perfect for comfortable living in a great neighborhood Disclaimer: CMLS has not reviewed and, therefore, does not endorse vendors who may appear in listings.

- 3 beds
- 2 baths
- Single Family
- RESIDENTIAL
- ACTIVE
- 1158 sq ft

#### **Basics**

Date added: Added 5 days ago

Category: RESIDENTIAL

**Status:** ACTIVE

Bathrooms: 2 baths

Floors: 1 floor

Lot size, acres: 0.17 acres

**MLS ID:** 602533

Full Baths: 2

**Listing Date:** 2025-02-03

**Type:** Single Family **Bedrooms: 3** beds

Half baths: 0 half baths

Area, sq ft: 1158 sq ft

**Year built:** 1930 **TMS:** 11409-04-23

Style: Ranch

## **Building Details**

Price Per SQFT: 367.01

New/Resale: Resale Foundation: Crawl Space

**Heating:** Central, Electric **Cooling:** Central

Water: Public Sewer: Public

Basement: No Basement Exterior material: Block, Vinyl

### **Amenities & Features**

**Pool on Property:** No **Garage:** None

**Fireplace:** Wood Burning **Features:** Front Porch - Covered