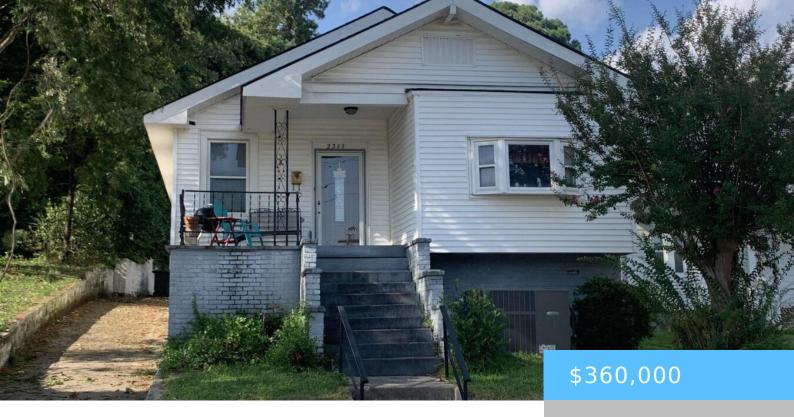

#### **2313 GREENE STREET**

https://vizorealty.com

Charming 3-bedroom, 2-bath raised ranch home in Columbia, SC, offers 1,158 square feet of cozy living space. It features a bright living room, a well-equipped kitchen, and a dining area. With a spacious yard and a convenient location near USC, parks, and downtown shopping, this home is perfect for comfortable living in a great neighborhood Disclaimer: CMLS has not reviewed and, therefore, does not endorse vendors who may appear in listings.

#### **Basics**

Date added: Added 1 month ago

Price per sqft: \$310.88

**Type:** Single Family **Bedrooms: 3** beds

Floors: 1 floor

**TMS:** 11409-04-23

Pool on Property: No

Financing Options: Cash, Conventional, FHA, VA

**Listing Date:** 2025-02-03

**Category:** RESIDENTIAL

**Status:** ACTIVE

Bathrooms: 2 baths

**Year built:** 1930 **MLS ID:** 602533

Full Baths: 2

**Cooling:** Central

Style: Ranch

Exterior material: Block, Vinyl

### **Amenities & Features**

Features: Front Porch - Covered