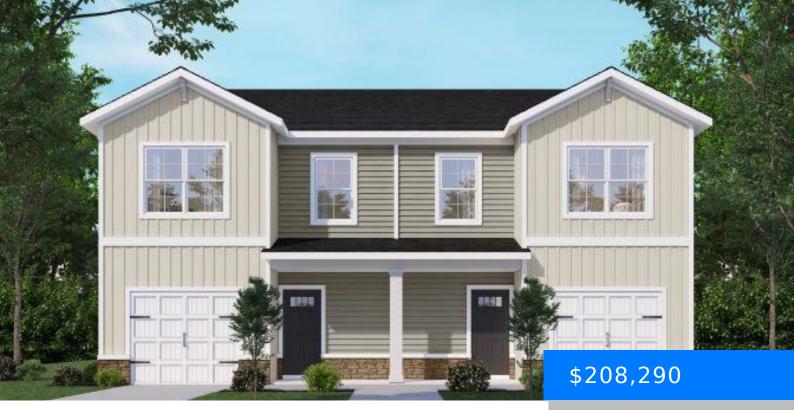

#### 2315 BELLFLOWER STREET

https://vizorealty.com

Welcome to Sibley Village, Sumter's newest neighborhood. The Ash floorplan (Lot 4) features a 3 bedroom, 2.5 bath townhome style duplex. With LVP flooring in the common areas, carpet in the bedrooms, granite, ss appliances, blinds, tankless water heater, an upstairs loft, a garage, and no backyard neighbors it is a must see! Disclaimer: CMLS has not reviewed and, therefore, does not endorse vendors who may appear in listings.

- 3 beds
- 3 baths
- Townhouse
- RESIDENTIAL
- ACTIVE
- 1471 sq ft

#### **Basics**

Date added: Added 4 days ago

Category: RESIDENTIAL

**Status:** ACTIVE

Bathrooms: 3 baths

**Area, sq ft: 1471** sq ft

Year built: 2024 TMS: 203030304

**Listing Date:** 2025-04-01

**Type:** Townhouse **Bedrooms: 3** beds

Half baths: 1 half bath

Lot size, acres: 0.09 acres

MLS ID: 605571

Full Baths: 2

## **Building Details**

**Price Per SQFT:** 141.6

New/Resale: New Heating: Gas Pac

Water: Public

Garage Spaces: 1

**Exterior material:** Vinyl

Style: Other

Foundation: Slab
Cooling: Central